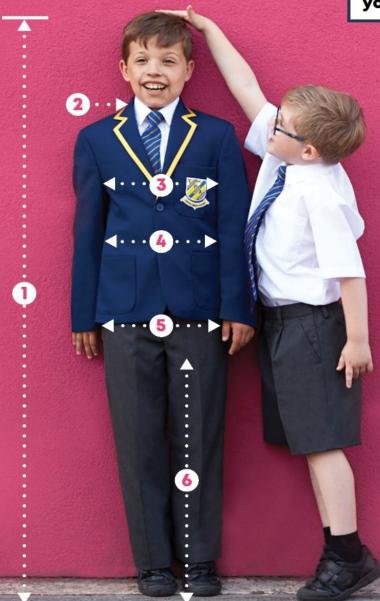

# HOW TO MEASURE YOUR CHILD

Price & Buckland Schoolwear has been created with the growing child in mind and for a comfortable fit. It is generous in size and durable.

We always recommend checking your child's measurements before buying by using our top tips to ensure the best fit.

Watch our how to measure your child video here!

1 HEIGHT

Without shoes, with the back against the wall place feet together flat on the floor. Measure from the top of the head to the ground.

2 NECK

Measure around the base of the neck where the shirt collar would normally sit. Leave a little room for comfort.

**3** CHEST

Measure the chest at the fullest part placing the tape close up under the arms.

4 WAIST

Measure around the natural waistline, at the narrowest part. Leave a little extra room for comfort.

5 HIPS

Standing straight, with heels together, measure around the fullest part.

6 INSIDE LEG

In bare feet take the measurement from the top of the inside leg to the floor.